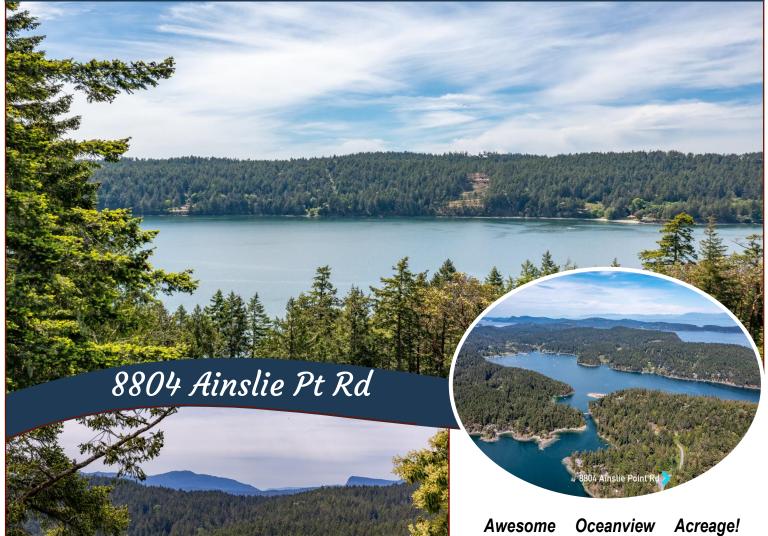

### Awesome Oceanview Acreage!

Awesome Oceanview Acreage! Nearly 8 acres of pristine land bordering Mount Norman National Park enjoys southern exposure and scenic views over Bedwell and Browning Harbours. Very private property is located next to hiking trails to Beaumont Marine Park and the top of Mount Norman. Zoning allows for primary residence, self-contained cottage and auxiliary buildings.

#### Lot Features:

- Ocean views
- Southern exposure
- Private property
- Quiet area
- Sloping
- Treed

Pender Island • Saturna Island • Vancouver Island www.DocksideRealty.ca info@DocksideRealty.ca • 250-629-3383